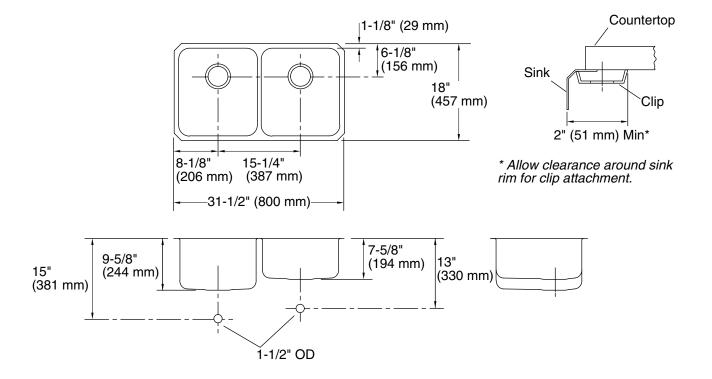

## **Product Information**

| <b>Dimensions shown for K-3351</b> ; sink dimensions are opposite for K-3351-L. |                                |                    |
|---------------------------------------------------------------------------------|--------------------------------|--------------------|
| Fixture:*                                                                       | Bowl area                      | Water depth        |
| Sink, left                                                                      | 14" (356 mm) x<br>16" (406 mm) | 9-1/2"<br>(241 mm) |
| Sink,<br>right                                                                  | 14" (356 mm) x<br>16" (406 mm) | 7-1/2"<br>(191 mm) |
| Drain<br>Holes                                                                  | Ø 3-5/8" (92 mm)               |                    |
| * Approximate measurements for comparison only.                                 |                                |                    |

## **Installation Notes**

Install this product according to the installation guide.

Fixture conforms to ASME Standard A112.19.3/CSA B45.4. All dimensions are nominal.