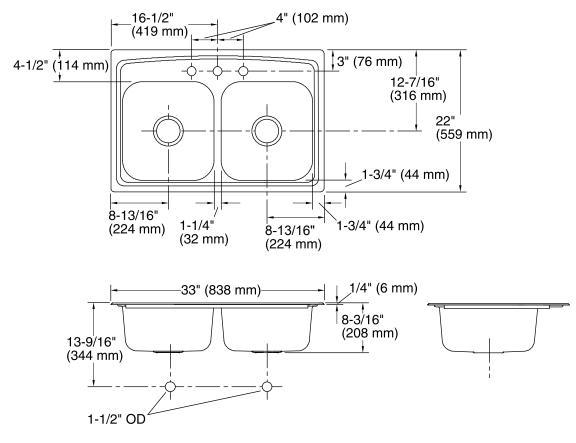

### **Technical Information**

| All product dimensions are nominal. |                                          |
|-------------------------------------|------------------------------------------|
| Bowl configuration:                 | Double equal                             |
| Installation:                       | Top-mount                                |
| Cutout:                             | Top-mount, 32-1/2" x 21-1/2" (826 mm x   |
|                                     | 546 mm) with 1/2" (13 mm) radius corners |
| Bowl area (Left)                    | Length: 14-3/16" (360 mm)                |
|                                     | Width: 15-3/4" (400 mm)                  |
|                                     | Bowl depth: 8" (203 mm)                  |
|                                     | Water depth: 8" (203 mm)                 |
| Bowl area (Right)                   | Length: 14-3/16" (360 mm)                |
|                                     | Width: 15-3/4" (400 mm)                  |
|                                     | Bowl depth: 8" (203 mm)                  |
|                                     | Water depth: 8" (203 mm)                 |
| Number of deck holes:               | 3                                        |
| Faucet hole(s):                     | 1-7/16" (37 mm)                          |
| Drain hole:                         | 3-5/8" (92 mm)                           |
|                                     |                                          |