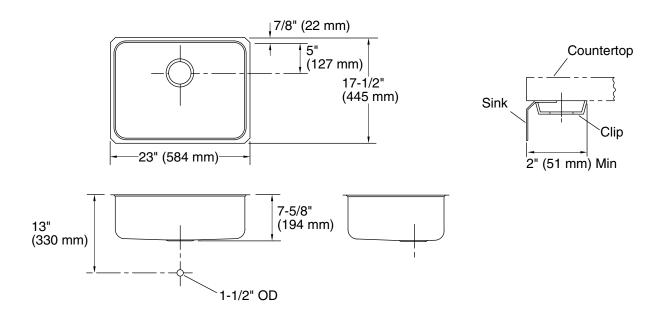

## **Product Information**

| Under-mount sink |           | K-3332                              |               |  |
|------------------|-----------|-------------------------------------|---------------|--|
| Fixture*:        |           | •                                   |               |  |
| Bowl area        | 21-1/4"   | 21-1/4" (540 mm) x 15-3/4" (400 mm) |               |  |
| Water depth      | 7-1/2" (  | 7-1/2" (190 mm)                     |               |  |
| Drain hole       | Ø 3-5/8   | Ø 3-5/8" (92 mm)                    |               |  |
| * Approximate n  | neasureme | nts for com                         | parison only. |  |
| Included compo   | nents:    |                                     |               |  |
| Hardware kit     |           |                                     | 91915         |  |
| Cut-out template |           |                                     | 113193-7      |  |

## **Installation Notes**

Install this product according to the installation guide.

Allow a minimum of  $2^{\prime\prime}$  (51 mm) clearance around the sink rim for clip attachment.

Fixture conforms to ASME Standard A112.19.3/CSA B45.4. All dimensions are nominal.