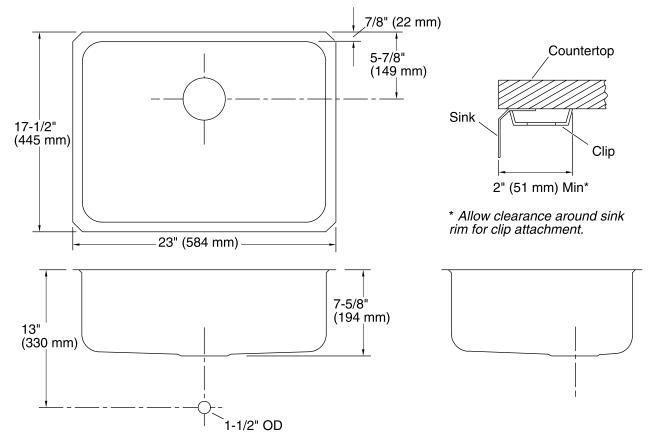

## **Technical Information**

| All product dimensions are nominal. |                              |
|-------------------------------------|------------------------------|
| Installation:                       | Under-mount, Under-mount     |
| Bowl area (Center)                  | Length: 21-1/4" (540 mm)     |
|                                     | Width: 15-3/4" (400 mm)      |
|                                     | Bowl depth: 7-1/2" (191 mm)  |
|                                     | Water depth: 7-1/2" (191 mm) |
| Drain hole:                         | 3-3/4" (94 mm)               |
| Template:                           | 113193-7, required, included |