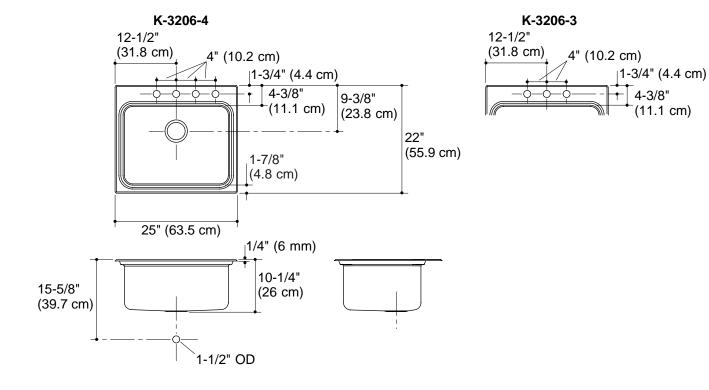

## **Product Information**

| 4-hole utility sink | K-3206-4                      | shown        |
|---------------------|-------------------------------|--------------|
| 3-hole utility sink | K-3206-3                      | shown        |
| Fixture*:           |                               |              |
| Basin area          | 21" (53.3 cm) x 16" (40.6 cm) |              |
| Water depth         | 10" (25.4 cm)                 |              |
| Drain hole          | 3-5/8" (9.2 cm) D.            |              |
| Faucet holes        | 1-7/16" (3.7 cm) D.           |              |
| *Approximate mea    | surements for comp            | arison only. |
|                     |                               |              |
| Included compone    | ents:                         |              |
| Fastener pack       |                               | 1023180      |

## Installation Notes

Install this product according to the installation guide.

Cutout is 24-1/2" (62.2 cm) x 21-1/2" (54.6 cm) with 1/2" (1.3 cm) radius corners.

Fixture dimensions are nominal and conform to tolerances in ASME Standard A112.19.3.