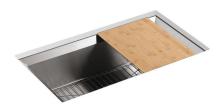

# Poise® Under-mount Kitchen Sink K-3158

### **Features**

- 36-inch minimum base cabinet width.
- 16-gauge stainless steel.
- Under-mount.
- Single bowl.
- With SilentShield® sound-absorption technology.
- 33" (838 mm) x 18" (457 mm)

### Components

Product includes: K-3141 Sink Rack 91915 Hardware Kit K-3140 Cutting Board

Codes/Standards ASME A112.19.3/CSA B45.4

Lifetime Limited Warranty for KOHLER® Stainless Steel Sinks See website for detailed warranty information.