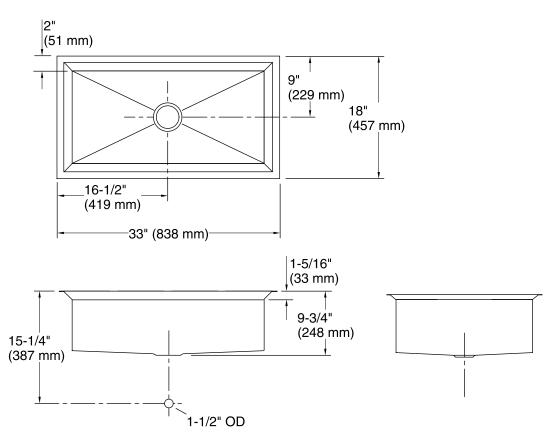

### **Features**

- 36-inch minimum base cabinet width.
- 16-gauge stainless steel.
- Under-mount.
- Single bowl.
- With SilentShield® sound-absorption technology.
- 33" (838 mm) x 18" (457 mm)

## **Technical Information**

All product dimensions are nominal.

Bowl configuration: Single

Installation: Under-mount

Bowl area (Only) Length: 29" (737 mm)

Width: 14" (356 mm)

Bowl depth: 9-1/2" (241 mm)

Drain hole: 3-5/8" (92 mm)