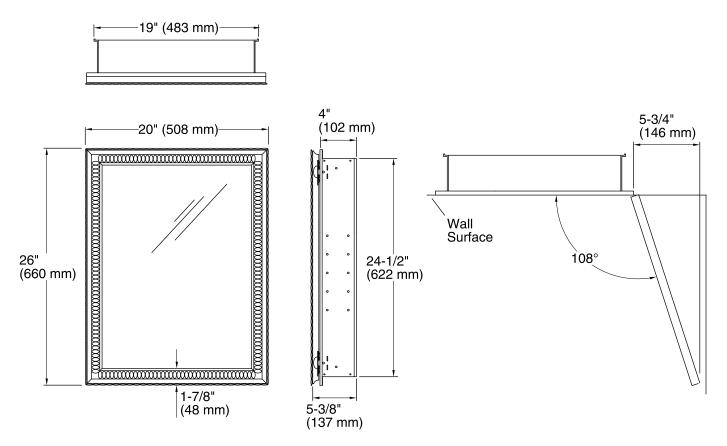

## **Technical Information**

All product dimensions are nominal.

#### Notes

Install this product according to the installation guide.

When determining the height of the medicine cabinet, ensure the mirrored door will clear all obstacles (such as a faucet). A minimum distance of 2" (51 mm) is required.

## Features

- Two adjustable tempered glass shelves.
- Mirrored door with bronze-finish frame.
- Mirrors on back of door and interior back of cabinet.
- Two-way adjustable hinges with 108-degree opening capability for easy cabinet access.
- Can be installed with left- or right-hand swing.
- Includes mounting hardware for surface or recessed installation.
- Includes side mirror kit for surface mount installation.