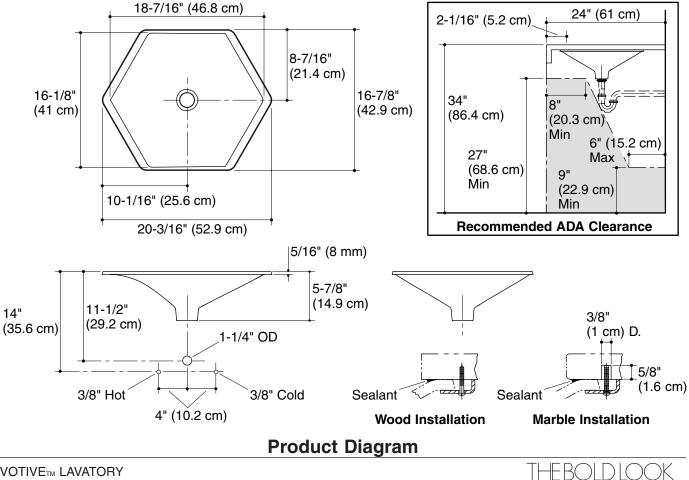

#### **Features**

- KOHLER cast iron
- Undercounter
- Without overflow
- ADA compliant when installed according to ADA guidelines
- 18-7/16" (46.8 cm) x 16-1/8" (41 cm)

### **Product Specification**

The undercounter lavatory shall be 18-7/16" (46.8 cm) in length and 16-1/8" (41 cm) in width. Lavatory shall be made of cast iron. Lavatory shall be without overflow. Lavatory shall be ADA compliant when installed according to ADA guidelines. Lavatory shall be Kohler Model K-2836-\_\_\_\_\_.

# **Technical Information**

| Fixture*:                                       |                    |  |  |  |
|-------------------------------------------------|--------------------|--|--|--|
| Basin area 18-7/16" (46.8 cm) x 16-1/8" (41 cm) |                    |  |  |  |
| Water depth                                     | 3-7/8" (9.8 cm)    |  |  |  |
| Drain hole                                      | 1-3/4″ (4.4 cm) D. |  |  |  |
| * Approximate measurements for comparison only. |                    |  |  |  |
| Included components:                            |                    |  |  |  |
| Basin clamp asser                               | 52047              |  |  |  |
| Cutout template                                 | 1091070-7          |  |  |  |