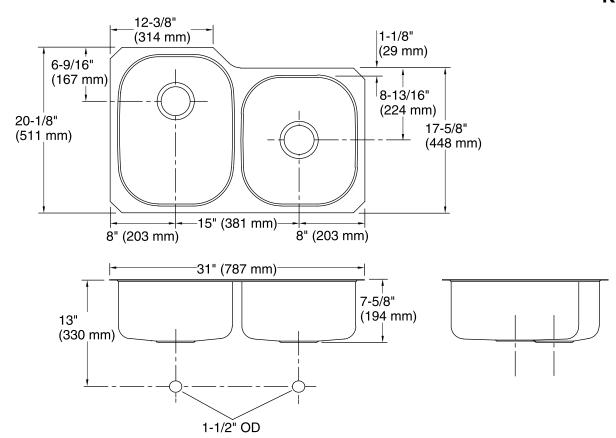

### **Features**

- 36-inch minimum base cabinet width.
- Large/medium bowls.
- 7-1/2-inch depth.
- No faucet holes.
- SilentShield Plus® sound-absorption technology helps maintain water temperature, reduces condensation, and decreases noise.
- Includes installation hardware.

## **Technical Information**

All product dimensions are nominal.

Bowl configuration: Offset

Installation: Under-mount, Under-mount Bowl area (Right) Bowl depth: 7-1/2" (191 mm)

Drain hole: 3-5/8" (92 mm)

Template: 1040558-7, required, included