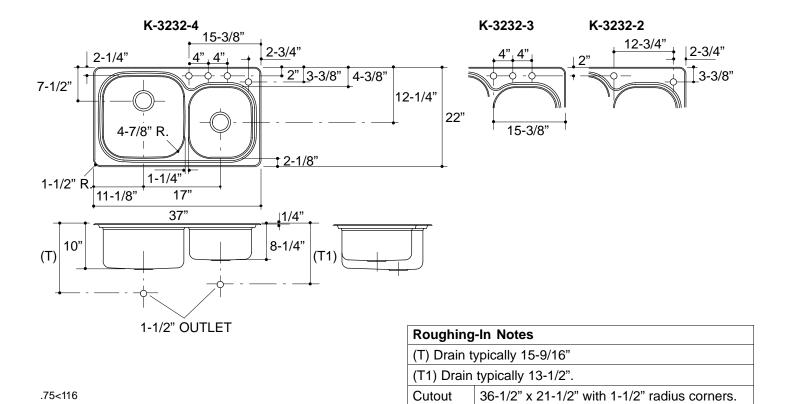

### **PRODUCT DIAGRAM**

### **PRODUCT INFORMATION**

| Fixture*:                                                                                                                                                                                                                                                                                                                                                                                                                                                                                                                                                                                                                                                                                                                                                                                                                                                                                                                                                                                                                                                                                                                                                                                                                                                                                                                                                                                                                                                                                                                                                                                                                                                                                                                                                                                                                                                                                                                                                                                                                                                                                                                      |            | basin area | water depth |  |
|--------------------------------------------------------------------------------------------------------------------------------------------------------------------------------------------------------------------------------------------------------------------------------------------------------------------------------------------------------------------------------------------------------------------------------------------------------------------------------------------------------------------------------------------------------------------------------------------------------------------------------------------------------------------------------------------------------------------------------------------------------------------------------------------------------------------------------------------------------------------------------------------------------------------------------------------------------------------------------------------------------------------------------------------------------------------------------------------------------------------------------------------------------------------------------------------------------------------------------------------------------------------------------------------------------------------------------------------------------------------------------------------------------------------------------------------------------------------------------------------------------------------------------------------------------------------------------------------------------------------------------------------------------------------------------------------------------------------------------------------------------------------------------------------------------------------------------------------------------------------------------------------------------------------------------------------------------------------------------------------------------------------------------------------------------------------------------------------------------------------------------|------------|------------|-------------|--|
| Sink, left                                                                                                                                                                                                                                                                                                                                                                                                                                                                                                                                                                                                                                                                                                                                                                                                                                                                                                                                                                                                                                                                                                                                                                                                                                                                                                                                                                                                                                                                                                                                                                                                                                                                                                                                                                                                                                                                                                                                                                                                                                                                                                                     |            | 18" x 18"  | 9-1/4"      |  |
| Sink, right                                                                                                                                                                                                                                                                                                                                                                                                                                                                                                                                                                                                                                                                                                                                                                                                                                                                                                                                                                                                                                                                                                                                                                                                                                                                                                                                                                                                                                                                                                                                                                                                                                                                                                                                                                                                                                                                                                                                                                                                                                                                                                                    |            | 14" x 15"  | 7-1/4"      |  |
| Outlet                                                                                                                                                                                                                                                                                                                                                                                                                                                                                                                                                                                                                                                                                                                                                                                                                                                                                                                                                                                                                                                                                                                                                                                                                                                                                                                                                                                                                                                                                                                                                                                                                                                                                                                                                                                                                                                                                                                                                                                                                                                                                                                         | 3-5/8" D.  |            |             |  |
| Faucet holes                                                                                                                                                                                                                                                                                                                                                                                                                                                                                                                                                                                                                                                                                                                                                                                                                                                                                                                                                                                                                                                                                                                                                                                                                                                                                                                                                                                                                                                                                                                                                                                                                                                                                                                                                                                                                                                                                                                                                                                                                                                                                                                   | 1-7/16" D. |            |             |  |
| * A service of a s |            |            |             |  |

\* Approximate measurements for comparison only.

| F | astener pack | 90208 |
|---|--------------|-------|
|   |              |       |