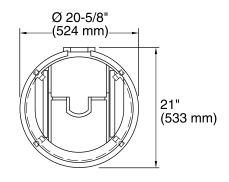

# **Technical Information**

All product dimensions are nominal. Vanity type: Petite