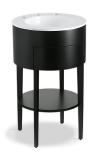

Camber®
Petite Vanity
K-3002

### **Features**

- Catalyzed polyurethane provides a durable moisture-resistant finish.
- Pullout drawer.
- Requires Camber sink.

## Material

Maple hardwoods and veneers.