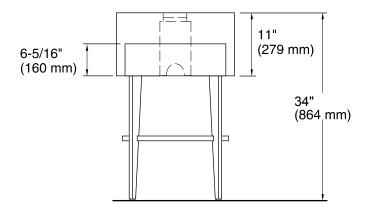

# **Technical Information**

All product dimensions are nominal. Vanity type: Petite