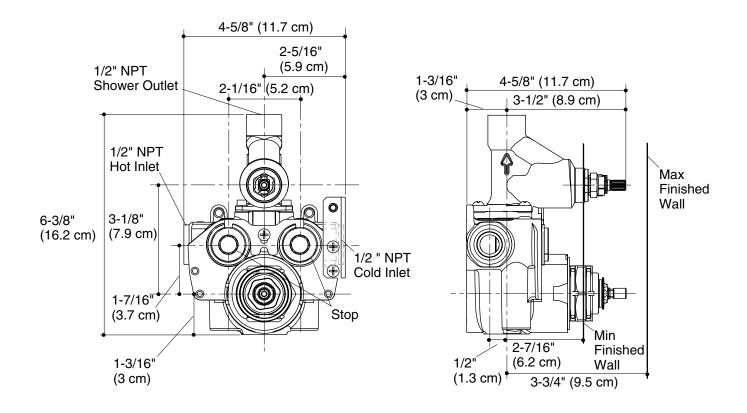

## **Product Information**

| Applicable product:                               |           |
|---------------------------------------------------|-----------|
| 1/2" thermostatic mixer - with volume control     | K-2973-KS |
|                                                   |           |
| Optional accessories:                             |           |
| Twin ell - for use with diverter bath spouts only | K-9663    |

## **Installation Notes**

Install this product according to the installation guide.

The K-2973-KS thermostatic mixer valve includes one volume control for shower-only or bath-only installations.

For installations with a diverter spout, a K-9663 twin ell is required between the valve and the spout. The supply to the K-9663 twin ell must run from the top port.

NOTE: Stops are integral to the assembly.