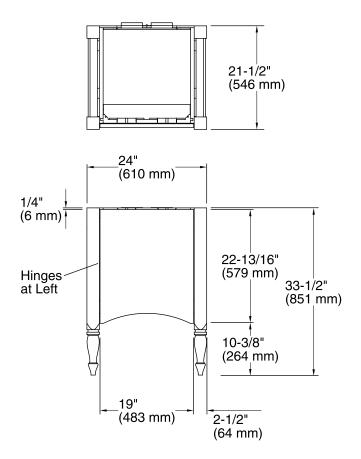

Alberry® Vanity K-2412

## **Features**

- Catalyzed polyurethane provides a durable moisture-resistant finish
- Single door, hinged left, with adjustable hinges.
- Adjustable shelf.
- Express<sup>™</sup> vanities are easy to transport and set up in minutes.
- Includes cabinet hardware.

### Material

Birch solids and paintable substrate.

### **Recommended Accessories**

K-3048-1 Vanity-top Bathroom Sink K-3048-4 Vanity-top Bathroom Sink K-3048-8 Vanity-top Bathroom Sink

# **Optional Accessories**

K-2503 Mirror



# Codes/Standards CARB P2

**KOHLER® One-Year Limited Warranty** See website for detailed warranty information.

# **Available Color/Finishes**

Color tiles intended for reference only.

Color Code Description

F40 Cinder









## **Technical Information**

All product dimensions are nominal.

## **Notes**

Install this product according to the installation guide.