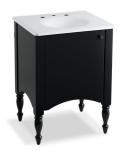

Alberry® Vanity K-2412

# **Available Color/Finishes**

Color tiles intended for reference only.

Color Code Description

F40 Cinder