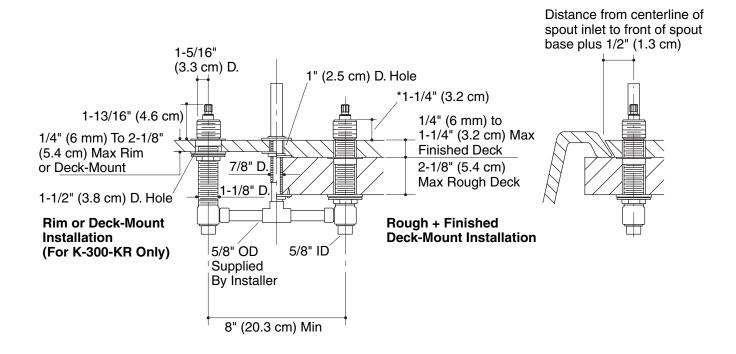

## **Installation Notes**

Install this product according to the installation guide.

For installations on a rough (unfinished) deck to be covered later with tile, the tile thickness must not exceed 1-1/4'' (3.2 cm).

<sup>\*</sup>Dimension allows ±1/4" (6 mm) handle adjustment during handle trim installation.