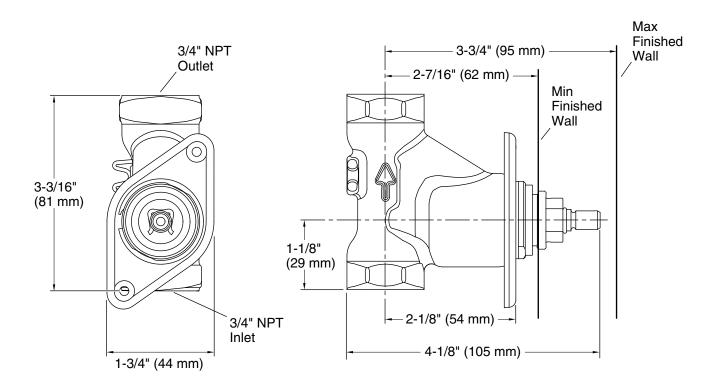

# MasterShower®

3/4" Volume Control Valve K-2977-K

#### **Features**

- Provides On/Off operation with precise control of water volume and intensity.
- Single handle operation.
- 28.0 gpm flow rate at 45 psi.
- 3/4" female NPT connections.
- Ideal for use with Kohler thermostatic mixing valves.
- Quarter-turn operation with ceramic disc cartridge.
- Requires volume control valve trim (sold separately).

### Material

 Forged de-zincification-resistant brass body provides long term reliability and resistance to aggressive water conditions.



Codes/Standards ASME A112.18.1/CSA B125.1

**KOHLER® Faucet Lifetime Limited Warranty** 

See website for detailed warranty information.





# **MasterShower®**

3/4" Volume Control Valve K-2977-K



## **Technical Information**

All product dimensions are nominal.

#### **Notes**

Install this product according to the installation guide.