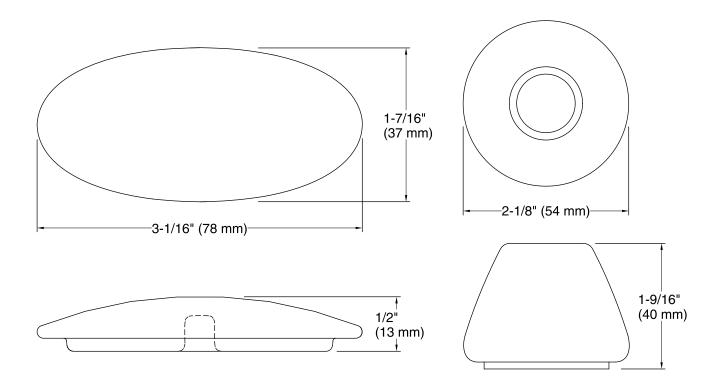

### **Features**

- For use on Antique bath and shower faucets K-T125-9B or K-T135-9B.
- Includes two insets and two skirts in English Trellis design.
- Insets: 3-1/16" (78 mm) x 1-7/16" (37 mm) x 1-2" (13 mm)
- Skirts: 2-1/8" (54 mm) x 1-9/16" (40mm)

# Antique™ Bath Handle Insets and Skirts K-260-FL

**Technical Information** 

All product dimensions are nominal.