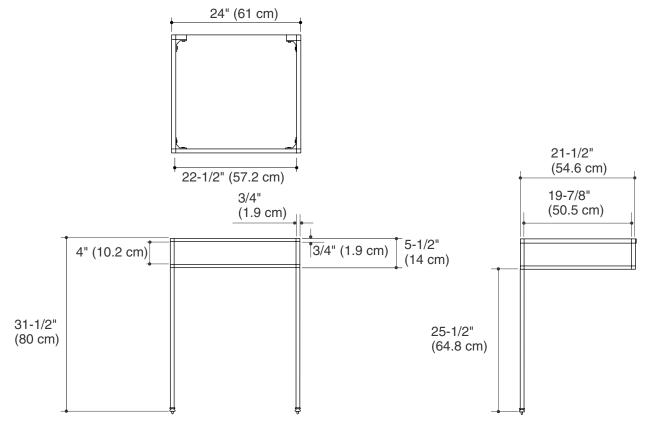

## **Product Information**

| K-2526 |
|--------|
|        |
| K-2956 |
|        |

Install this product according to the installation guide.

Two 3/8" holes must be drilled 3/4'' (1.9 cm) into the floor to properly secure the console table legs.

 $PERSUADE_{\odot}$  CONSOLE TABLE 1106925-1-**A** 