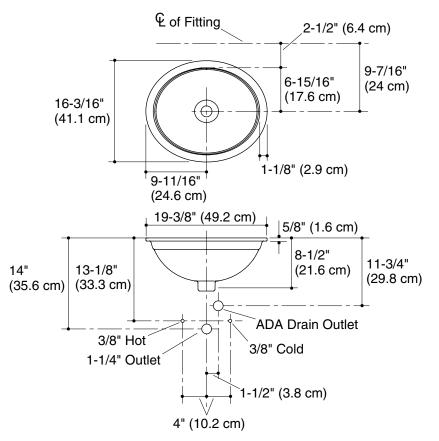

## **Product Information**

| Applicable product:                                                                    |                                        |           |
|----------------------------------------------------------------------------------------|----------------------------------------|-----------|
| Undercounter lavatory                                                                  |                                        | K-2319    |
| Lavatory is ADA compliant when using<br>the "Recommended ADA Installation"<br>diagram. |                                        |           |
| Fixture*:                                                                              |                                        |           |
| Basin area                                                                             | 17-1/4" (43.8 cm) x 14-1/16" (35.7 cm) |           |
| Water depth                                                                            | 5″ (12.7 cm)                           |           |
| Drain hole                                                                             | 1-3/4" (4.4 cm) D.                     |           |
| * Approximate measurements for comparison only.                                        |                                        |           |
| Recommended accessories:                                                               |                                        |           |
| P-Trap                                                                                 |                                        | K-8998    |
| Included components:                                                                   |                                        |           |
| Basin clamp assembly                                                                   |                                        | 52047     |
| Cut-out template                                                                       |                                        | 1002975-7 |

## Installation Notes

Install this product according to the installation guide.

Supplied basin clamp assembly require 1'' (2.5 cm) minimum countertop thickness. Installer must supply anchors for thinner countertops.