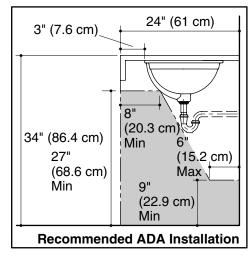

## **Product Information**

| Applicable product:                                                                    |                                        |           |
|----------------------------------------------------------------------------------------|----------------------------------------|-----------|
| Undercounter lavatory                                                                  |                                        | K-2319    |
| Lavatory is ADA compliant when using<br>the "Recommended ADA Installation"<br>diagram. |                                        |           |
| Fixture*:                                                                              |                                        |           |
| Basin area                                                                             | 17-1/4" (43.8 cm) x 14-1/16" (35.7 cm) |           |
| Water depth                                                                            | 5″ (12.7 cm)                           |           |
| Drain hole                                                                             | 1-3/4" (4.4 cm) D.                     |           |
| * Approximate measurements for comparison only.                                        |                                        |           |
| Recommended accessories:                                                               |                                        |           |
| P-Trap                                                                                 |                                        | K-8998    |
| Included components:                                                                   |                                        |           |
| Basin clamp assembly                                                                   |                                        | 52047     |
| Cut-out template                                                                       |                                        | 1002975-7 |