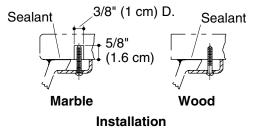

## Installation Notes

Install this product according to the installation guide.

Supplied basin clamp assembly require 1'' (2.5 cm) minimum countertop thickness. Installer must supply anchors for thinner countertops.