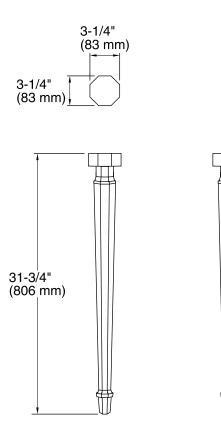

#### Features

- Set of two legs.
- Combines with Kathryn console tabletops.
- Includes leg-leveling hardware.
- Coordinates with other products in the Kathryn collection.

#### Color Code Description

White Biscuit

7 Black Black™

**Kathryn®** Tapered Brass Table Legs

K-2317-BN

## **Technical Information**

All product dimensions are nominal.