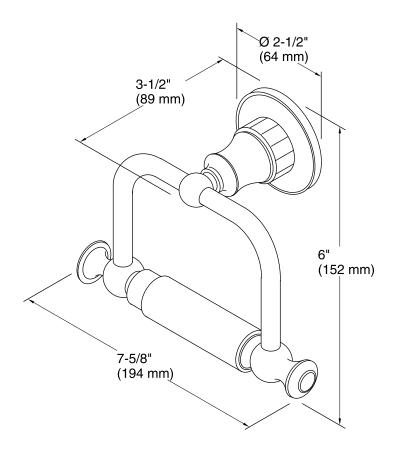

#### Features

- KOHLER finishes resist corrosion and tarnish.
- Coordinates with other products in the Antique collection.
- 7-5/8" (194 mm) x 3-1/2" (89 mm) x 6" (152 mm)

## Technical Information

All product dimensions are nominal.