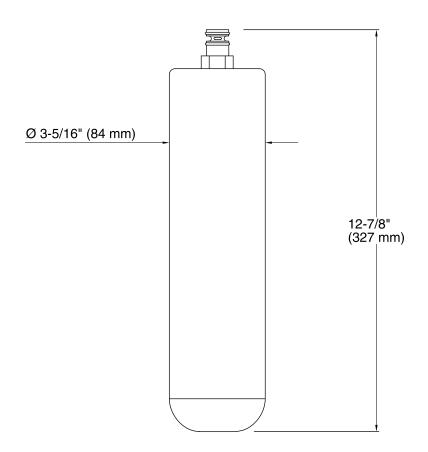

## **Technical Information**

All product dimensions are nominal.

Faucet:

Flow rate: 0.6 gal/min (2.3 l/min)