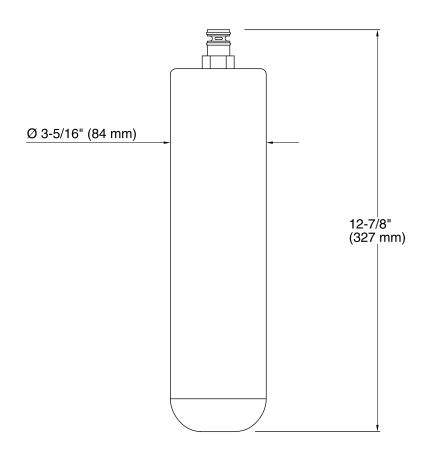

## **Technical Information**

All product dimensions are nominal.

Faucet:

Flow rate: 1.5 gal/min (5.7 l/min)