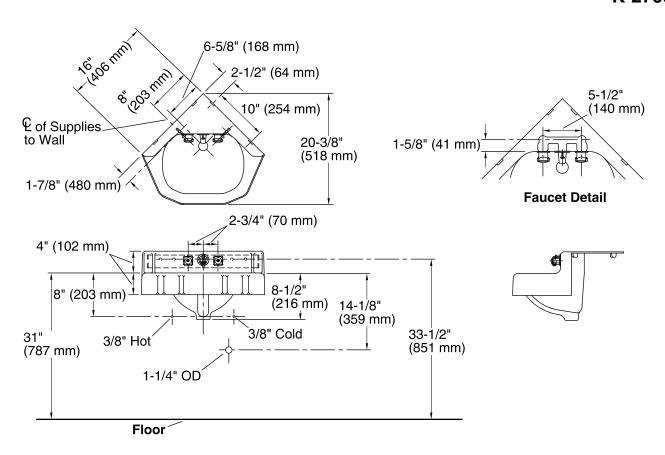

### **Technical Information**

All product dimensions are nominal.

Installation: Wall-mount

Drain hole: 1-11/16" (43 mm)