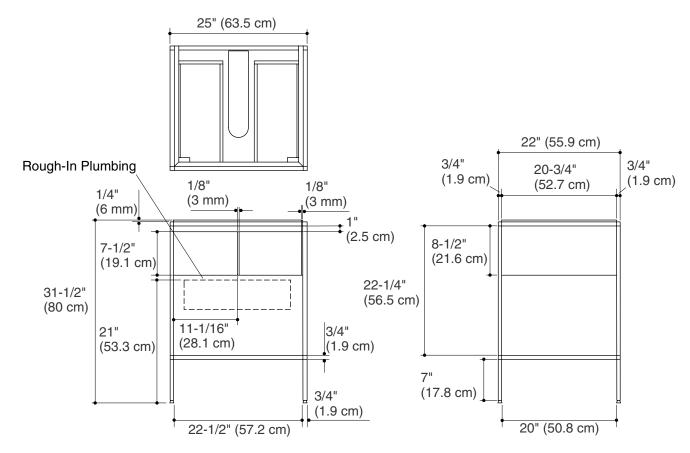

**NOTICE:** If installing a lavatory: The plumbing must be roughed into the plumbing cutout area of the vanity. Refer to the lavatory roughing-in and the vanity roughing-in for proper placement. The water supply and drain lines must be installed before installing the vanity.