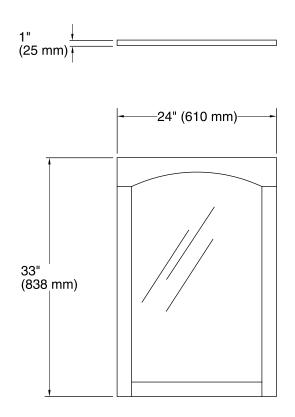

## **Technical Information**

All product dimensions are nominal. Mirror type: Wall mount