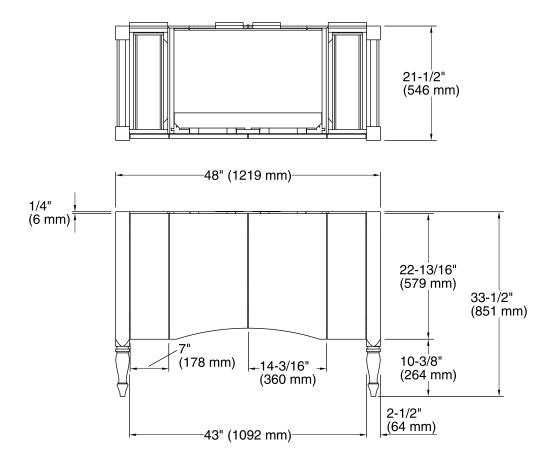

K-2494



**Features** 

- Catalyzed polyurethane provides a durable moisture-resistant finish.
- Double doors with adjustable hinges.
- Adjustable shelf.
- Two pullout storage extensions, each with adjustable shelf.
- Express<sup>™</sup> vanities are easy to transport and set up in minutes.
- Includes cabinet hardware.

### Material

Birch solids and paintable substrate.

### **Recommended Accessories**

K-3053-1 Vanity-top Bathroom Sink K-3053-4 Vanity-top Bathroom Sink K-3053-8 Vanity-top Bathroom Sink

## **Optional Accessories**

K-2503 Mirror



## Codes/Standards CARB P2

# **KOHLER® One-Year Limited Warranty** See website for detailed warranty information.

# **Available Color/Finishes**

Color tiles intended for reference only.

**Color Code Description** 

F40 Cinder









### **Technical Information**

All product dimensions are nominal.

### **Notes**

Install this product according to the installation guide.