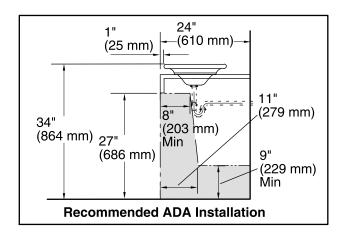

Diagram is based on the K-9018 P-trap with a 1" (25 mm) tailpiece exposed.

ADA, OBC compliant when installed to the specific requirements of these regulations.