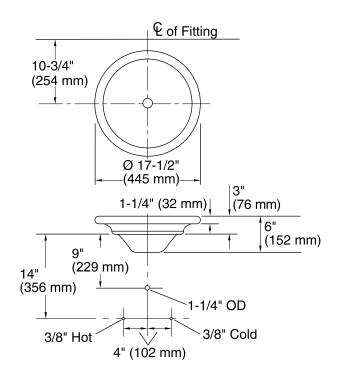

# Spun Glass®

Vessels Bathroom Sink K-2276

Standard Installation

## **Technical Information**

All product dimensions are nominal.

Bowl configuration: Single

Template:

Installation: Above-counter, Drop-In Bowl area (Only) Diameter: 15" (381 mm)

Bowl depth: 5-1/2" (140 mm)

Water depth: 5-1/2" (140 mm) 115888-7, required, included

#### **Notes**

Install this product according to the installation instructions.

Spout must be 5" (127 mm) long (min) for adequate clearance into lavatory when installed with centerline as shown.

Spout must be tall enough to clear 3" (76 mm) rim height and provide a 1" (25 mm) air gap per ASME A112.1.2.

Diagram is based on the K-9018 P-trap with a 1" (25 mm) tailpiece exposed.

ADA, OBC compliant when installed to the specific requirements of these regulations.