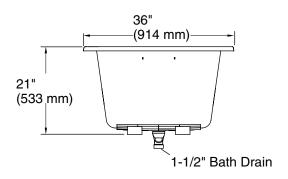

| Drop-in cut-out                                             | 59-1/2" (1511 mm) x 35-1/2" (902 mm) |        |  |
|-------------------------------------------------------------|--------------------------------------|--------|--|
| Required accessories:                                       |                                      |        |  |
| Clearflo slotted overflow brass bath drain <b>OR</b> K-7271 |                                      |        |  |
| Clearflo slotted overflow bath drain – PVC                  |                                      | K-7272 |  |