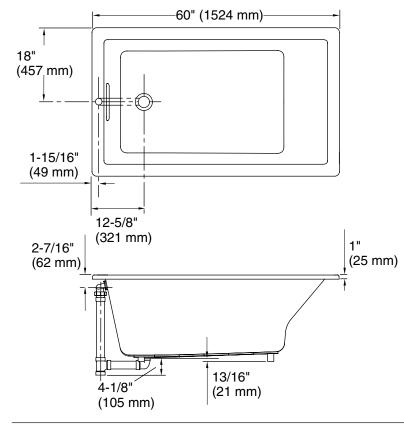

## **Product Information**

| Applicable product:                             |                                            |        |  |
|-------------------------------------------------|--------------------------------------------|--------|--|
| Drop-in bath                                    |                                            | K-1848 |  |
| Fixture*:                                       |                                            |        |  |
| Bathing well:                                   |                                            |        |  |
| Basin area, bottom                              | 39-9/16" (1005 mm) x<br>24-11/16" (627 mm) |        |  |
| Basin area, top                                 | 53-5/8" (1362 mm) x<br>29-1/2" (749 mm)    |        |  |
| Weight                                          | 75 lbs (34 kg)                             |        |  |
| To overflow:                                    |                                            |        |  |
| Water depth                                     | 17-1/8" (435 mm)                           |        |  |
| Capacity                                        | 81.1 gal (307 L)                           |        |  |
| * Approximate measurements for comparison only. |                                            |        |  |

| Drop-in cut-out                                             | 59-1/2" (1511 mm) x 35-1/2" (902 mm) |        |  |
|-------------------------------------------------------------|--------------------------------------|--------|--|
| Required accessories:                                       |                                      |        |  |
| Clearflo slotted overflow brass bath drain <b>OR</b> K-7271 |                                      |        |  |
| Clearflo slotted overflow bath drain – PVC                  |                                      | K-7272 |  |

Fixture conforms to ANSI Standards Z124.1.2. All dimensions are nominal.

No change in measurement if connected with drain illustrated. (K-7272)