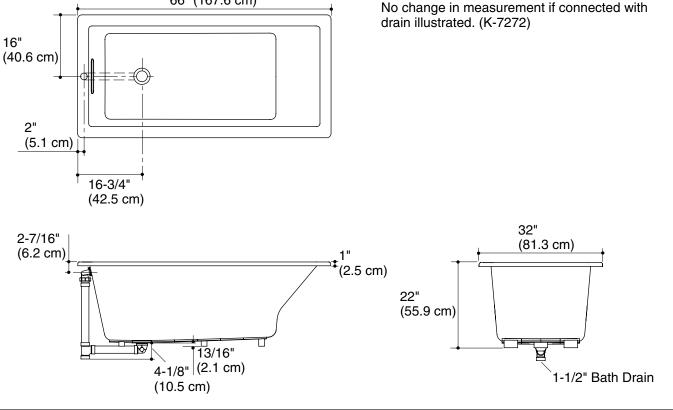

## **Product Information**

| Applicable produ                                     | ct:                                    |               |
|------------------------------------------------------|----------------------------------------|---------------|
| Bath                                                 |                                        | K-1821        |
| Fixture*:                                            |                                        |               |
| Bathing well:                                        |                                        |               |
| Basin area,<br>bottom                                | 44-1/2" (113 cm) x 22-5/               | 16″ (56.7 cm) |
| Basin area, top                                      | 59-5/8" (151.4 cm) x 25-1/2" (64.8 cm) |               |
| Weight                                               | 86 lbs (39 kg)                         |               |
| To overflow:                                         |                                        |               |
| Water depth                                          | 18″ (45.7 cm)                          |               |
| Capacity                                             | 85.8 gal (325 L)                       |               |
| * Approximate m                                      | easurements for comparise              | on only.      |
| Drop-in cut-out                                      | 64-1/2" (163.8 cm) x 30-1/2" (77.5 cm) |               |
| Required access                                      | ories:                                 |               |
| Clearflo slotted overflow brass bath drain <b>OR</b> |                                        | K-7271        |
| Clearflo slotted overflow bath drain –<br>PVC pipe   |                                        | K-7272        |

66" (167.6 cm)

| Optional accessories: |        |  |  |
|-----------------------|--------|--|--|
| Undermount kit        | K-550  |  |  |
| Pillow                | K-1491 |  |  |
| Footstop              | K-1601 |  |  |