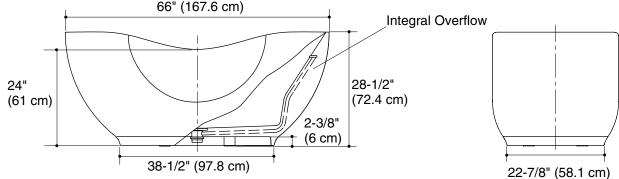

## **Product Information**

| Applicable produ                                | ct:                              |        |  |
|-------------------------------------------------|----------------------------------|--------|--|
| Freestanding bath                               |                                  | K-1800 |  |
|                                                 |                                  |        |  |
| Fixture*:                                       |                                  |        |  |
| Bathing well:                                   |                                  |        |  |
| Basin area,                                     | 41-1/2" (105.4 cm) x 26" (66 cm) |        |  |
| bottom                                          |                                  |        |  |
| Basin area, top                                 |                                  |        |  |
|                                                 | 27" (68.6 cm) center width       |        |  |
| Weight                                          | 524 lbs (238 kg)                 |        |  |
| To overflow:                                    |                                  |        |  |
| Water depth                                     | 18" (45.7 cm)                    |        |  |
| Capacity                                        | 90 gal (340 L)                   |        |  |
| * Approximate measurements for comparison only. |                                  |        |  |