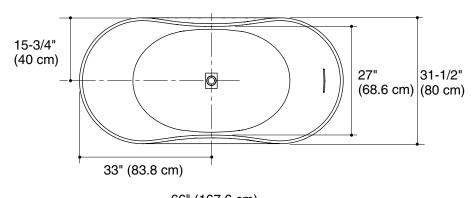

## **Product Information**

| Applicable produ                                | ct:                              |        |  |
|-------------------------------------------------|----------------------------------|--------|--|
| Freestanding bath                               |                                  | K-1800 |  |
|                                                 |                                  |        |  |
| Fixture*:                                       |                                  |        |  |
| Bathing well:                                   |                                  |        |  |
| Basin area,                                     | 41-1/2" (105.4 cm) x 26" (66 cm) |        |  |
| bottom                                          |                                  |        |  |
| Basin area, top                                 |                                  |        |  |
|                                                 | 27" (68.6 cm) center width       |        |  |
| Weight                                          | 524 lbs (238 kg)                 |        |  |
| To overflow:                                    |                                  |        |  |
| Water depth                                     | 18" (45.7 cm)                    |        |  |
| Capacity                                        | 90 gal (340 L)                   |        |  |
| * Approximate measurements for comparison only. |                                  |        |  |