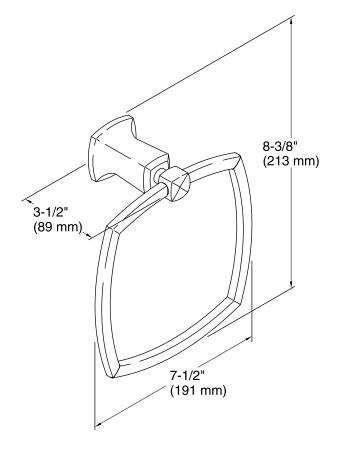

### **Features**

- KOHLER finishes resist corrosion and tarnish.
- Elegant 7-1/2- inch ring design.
- Coordinates with other products in the Margaux collection.
- 7-1/2" (191 mm) x 3-1/2" (89 mm) x 8-3/8 (213 mm)

## **Technical Information**

All product dimensions are nominal.