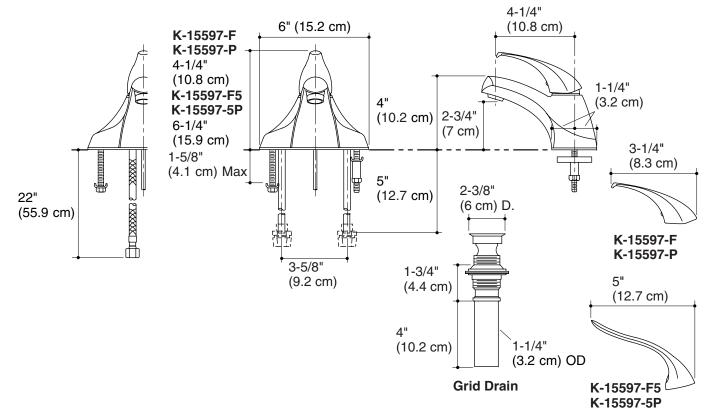

## **Product Information**

| Applicable product:                                                               |            |  |
|-----------------------------------------------------------------------------------|------------|--|
| Centerset lavatory faucet – 3-1/4" (8.3 cm) lever handle and flexible connections | K-15597-F  |  |
| Centerset lavatory faucet – 3-1/4" (8.3 cm) lever handle and ground joints        | K-15597-P  |  |
| Centerset lavatory faucet – 5" (12.7 cm) lever handle and flexible connections    | K-15597-F5 |  |
| Centerset lavatory faucet – 5" (12.7 cm) lever handle and ground joints           | K-15597-5P |  |
| Lever handle is ADA, CSA B651, OBC compliant.                                     |            |  |