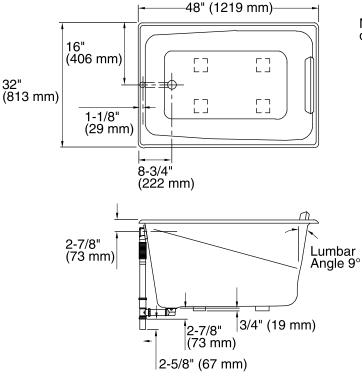

### Features

- End drain.
- Integral lumbar support and armrests for comfort.
- Repose vinyl bath pillow for added comfort.
- 48" (1219 mm) x 32" (813 mm) x 23-3/8" (594 mm)

## **Technical Information**

| All product dimensions are nominal. |                                                   |  |  |
|-------------------------------------|---------------------------------------------------|--|--|
| Installation:                       | Drop-in                                           |  |  |
| Drain location:                     | End                                               |  |  |
| Basin area, bottom:                 | 36" x 21" (914 mm x 533 mm)                       |  |  |
| Basin area, top:                    | 42" x 26" (1067 mm x 660 mm)                      |  |  |
| Weight:                             | 60 lbs (27.2 kg)                                  |  |  |
| Minimum floor load:                 | 61 lbs/ft <sup>2</sup> (297.8 kg/m <sup>2</sup> ) |  |  |
| Water depth:                        | 17-7/8" (454 mm)                                  |  |  |
| Water capacity:                     | 68 gal (257.4 L)                                  |  |  |
| Cutout:                             | Drop-in, 46-1/2" x 30-1/2" (1181 mm x 775 mm)     |  |  |