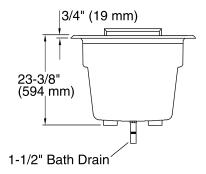

Greek® 4' Bath K-1490-X

No change in measurement if connected with drain illustrated. (K-7256)

## **Technical Information**

| All product dimensions are nominal. |                                                   |  |  |
|-------------------------------------|---------------------------------------------------|--|--|
| Installation:                       | Drop-in                                           |  |  |
| Drain location:                     | End                                               |  |  |
| Basin area, bottom:                 | 36" x 21" (914 mm x 533 mm)                       |  |  |
| Basin area, top:                    | 42" x 26" (1067 mm x 660 mm)                      |  |  |
| Weight:                             | 60 lbs (27.2 kg)                                  |  |  |
| Minimum floor load:                 | 61 lbs/ft <sup>2</sup> (297.8 kg/m <sup>2</sup> ) |  |  |
| Water depth:                        | 17-7/8" (454 mm)                                  |  |  |
| Water capacity:                     | 68 gal (257.4 L)                                  |  |  |
| Cutout:                             | Drop-in, 46-1/2" x 30-1/2" (1181 mm x 775 mm)     |  |  |