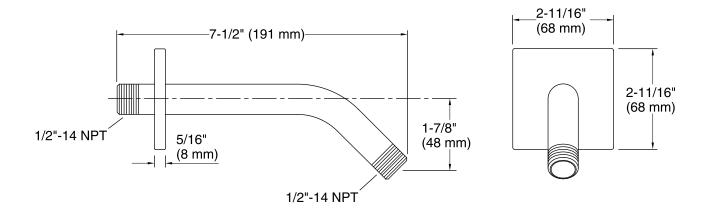

#### Features

- 1/2-inch NPT connection.
- Coordinates with other products in the Loure<sup>®</sup> collection.
- 7-1/2" (191 mm) x 1-7/8" (48 mm) x 2-11/16" (68 mm)

#### **Technical Information** All product dimensions are nominal.

## Notes

Measure your actual product for roughing-in details.