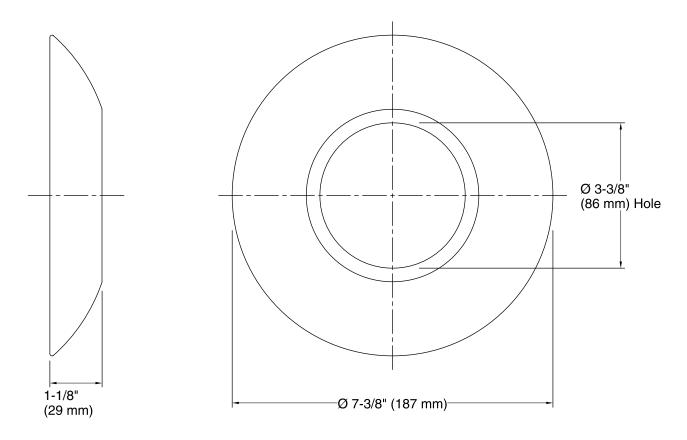

### **Features**

- Includes ceramic face plate.
- Complements Antique and IV Georges faucet and accessory collections.
- 7-3/8" (187 mm) x 1-1/8" (29mm)

# **Technical Information**

All product dimensions are nominal.