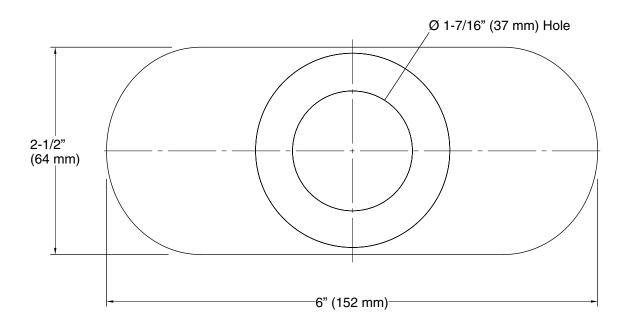

### **Technical Information**

All product dimensions are nominal.

Installation Type: Deck-mount

Material: Brass