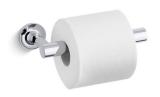

## Purist® Toilet Tissue Holder K-14377

# Purist® Toilet Tissue Holder K-14377

### **Features**

- Pivoting holder makes changing toilet tissue quick and simple.
- Premium metal construction for durability.
- KOHLER finishes resist corrosion and tarnish.
- Coordinates with other products in the Purist Collection.