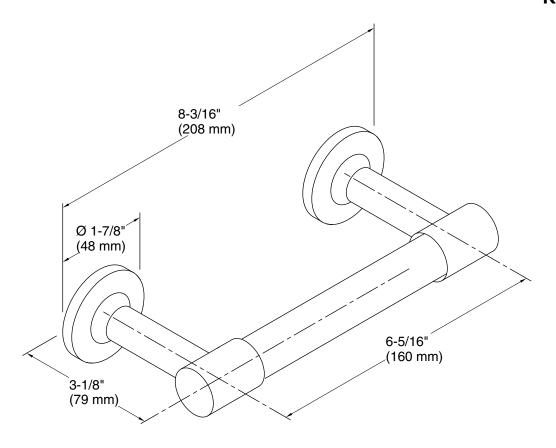

### **Technical Information**

All product dimensions are nominal.

Material: Metal