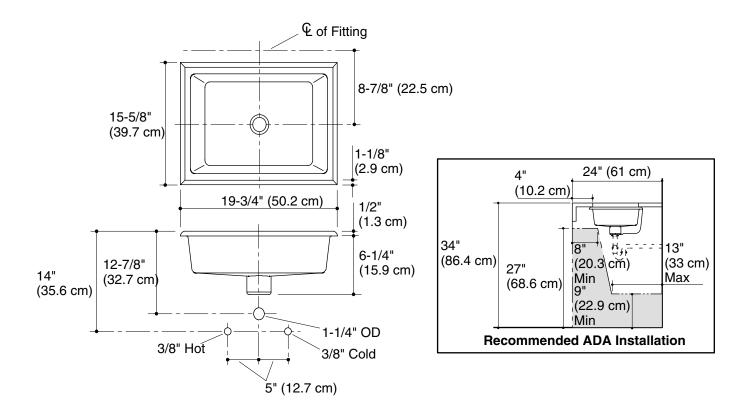

| Fixture*:                                       |                             |  |
|-------------------------------------------------|-----------------------------|--|
| Basin area                                      | 17" (43.2 cm) x 13" (33 cm) |  |
| Water depth                                     | 4-1/2" (11.4 cm)            |  |
| Drain hole                                      | 1-3/4" (4.4 cm) D.          |  |
| * Approximate measurements for comparison only. |                             |  |
| Included components:                            |                             |  |
| Basin clamp asse                                | mbly 52047                  |  |
| Cut-out template                                | 1006809-7                   |  |