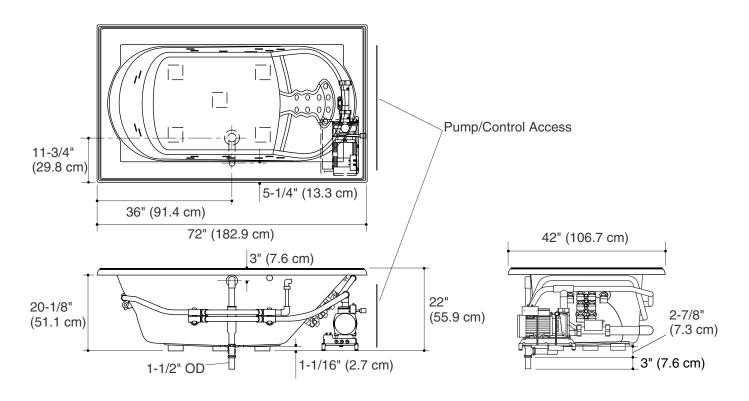

### **Product Information**

| Applicable product:                                     |         |                                |              |          |
|---------------------------------------------------------|---------|--------------------------------|--------------|----------|
| 6' Experience<br>Package                                | bath wh | irlpool                        | with Massage | K-1418-M |
| Fixture*:                                               |         |                                |              |          |
| Basin area:                                             |         |                                |              |          |
| Bathing area, bottom                                    |         | 42" (106.7 cm) x 27" (68.6 cm) |              |          |
| Bathing area, top                                       |         | 60" (152.4 cm) x 30" (76.2 cm) |              |          |
| Weight                                                  |         | 140 lbs (64 kg)                |              |          |
| To overflow:                                            |         |                                |              |          |
| Water depth                                             |         | 16″ (40.6 cm)                  |              |          |
| Capacity                                                |         | 86 gal (326 L)                 |              |          |
| * Approximate measurements for comparison only.         |         |                                |              |          |
| Pump:                                                   | kW      |                                | V            | A*       |
|                                                         | 1.5     |                                | 240          | 15       |
| * Approximate measurements for comparison only.         |         |                                |              |          |
| Drop-in 70-1/2" (179.1 cm) x 40-1/2" (102.9 cm) cut-out |         |                                |              |          |
| Minimum access panel (required):                        |         |                                |              |          |
| Pump/control 34" (86.4 cm) W x 15" (38.1 cm) H          |         |                                |              |          |