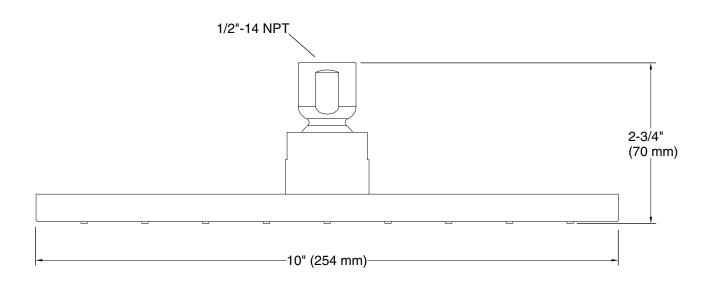

rmance.
- Solid brass construction.
- 2.5 gallon (9.5 L) per minute flow rate.
- 1/2" 14 NPT connection.



## Codes/Standards

ASME A112.18.1/CSA B125.1 DOE - Energy Policy Act 1992

# KOHLER® Faucet Lifetime Limited Warranty

See website for detailed warranty information.

#### **Available Colors/Finishes**

Color tiles intended for reference only.

| Color | Code | Description                   |
|-------|------|-------------------------------|
|       | CP   | Polished Chrome               |
|       | SN   | Vibrant® Polished Nickel      |
|       | BGD  | Vibrant® Moderne Brushed Gold |
|       | BN   | Vibrant® Brushed Nickel       |
|       | BV   | Vibrant® Brushed Bronze       |
|       | TT   | Vibrant Titanium              |
|       |      |                               |







## **Technical Information**

All product dimensions are nominal.

#### **Notes**

Install this product in accordance with the installation instructions.