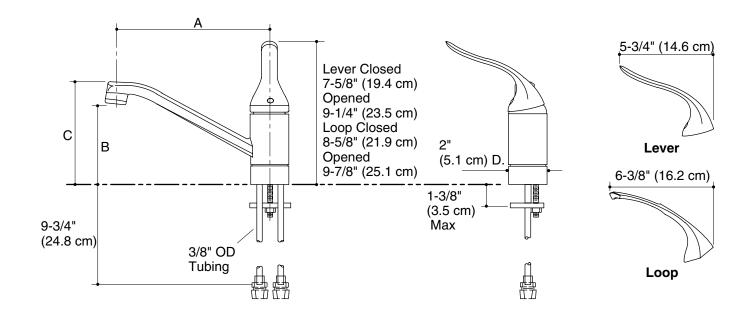

## **Product Information**

| Applicable product:                                                   |            |
|-----------------------------------------------------------------------|------------|
| Kitchen sink faucet – with 8-1/2" (21.6 cm) spout reach, lever handle | K-15175-P  |
| Kitchen sink faucet – with 10" (25.4 cm) spout reach, loop handle     | K-15175-TL |
| Lever and loop handles are ADA, CSA B651, OBC compliant.              |            |

8-1/2" (21.6 cm)

10" (25.4 cm)

K-15175-P

K-15175-TL

В

5-3/4" (14.6 cm)

5" (12.7 cm)

С