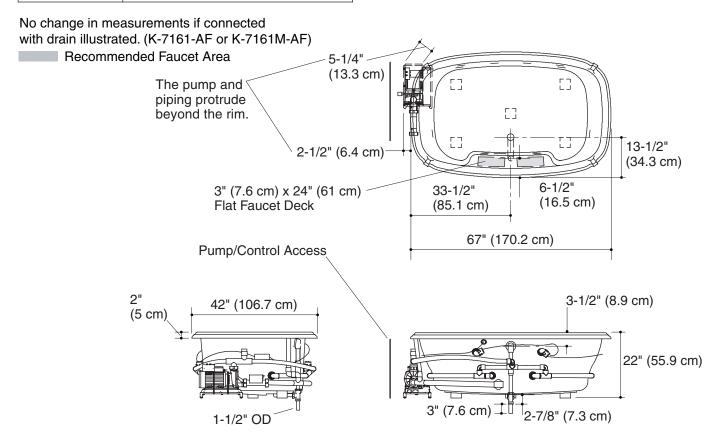

## **Product Information**

| 5.5' Relax Experience bath whirlpo |          |                                |             | ol       | K-14      | 57-CT |
|------------------------------------|----------|--------------------------------|-------------|----------|-----------|-------|
| Fixture*:                          |          |                                |             |          |           |       |
| Bathing we                         | ell:     |                                |             |          |           |       |
| Basin area, bottom                 |          | 50" (127 cm) x 29" (73.7 cm)   |             |          |           |       |
| Basin area, top                    |          | 61" (154.9 cm) x 32" (81.3 cm) |             |          |           |       |
| Weight                             |          | 130 lbs (59 kg)                |             |          |           |       |
| To overflov                        | v:       |                                |             |          |           |       |
| Water depth                        |          | 16" (40.6 cm)                  |             |          |           |       |
| Capacity                           |          | 100 gal (378.5 L)              |             |          |           |       |
| * Approxim                         | ate meas | uren                           | nents for c | omp      | oarison o | nly.  |
| Included co                        | omponent | s:                             |             |          |           |       |
| Cut-out ter                        | nplate   |                                |             | 113311-7 |           |       |
| Pump                               | Heater   |                                | V           | Hz       |           | Α     |
|                                    | 1.5 kW   |                                | 240         | 50/60    |           | 11    |
| Minimum a                          |          |                                |             | 50       | /60       | 11    |
| Pump/cont                          | rol 3/   | 1" (8                          | 6.4 cm) W   | v 1      | 5" (38 1  | cm) H |

If installing a rim-mount faucet, make sure there is no interference with drain overflow and circulating system before drilling any holes. Consult local and national codes for minimum air gap requirements if installing a spout on the faucet deck.