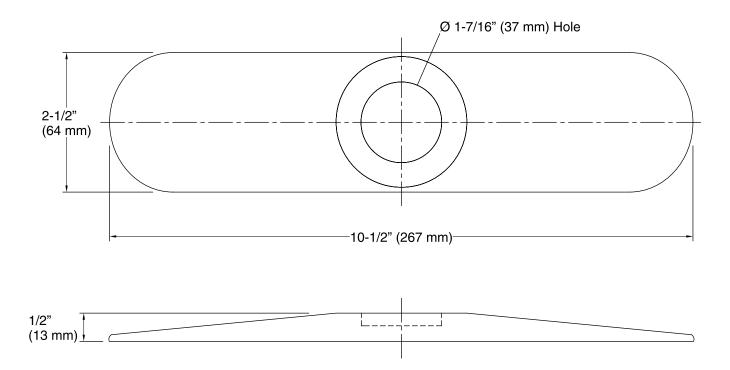

## **Features**

- KOHLER finishes resist corrosion and tarnishing.
- Conceals extra faucet holes on sink surface.
- For use with three-hole sinks.
- 10-1/2" (267 mm) x 2-1/2" (64 mm) x 1/2" (13 mm)

# **Technical Information**

All product dimensions are nominal.