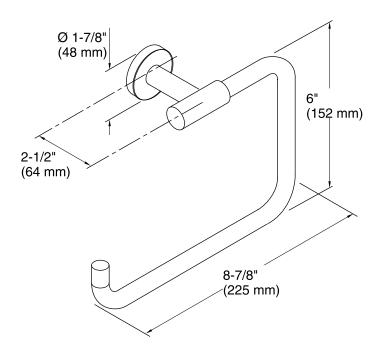

Installation tools included.



# Codes/Standards

None Applicable

# KOHLER® Faucet Lifetime Limited Warranty

See website for detailed warranty information.

# **Available Color/Finishes**

Color tiles intended for reference only.

| Code | Description                             |
|------|-----------------------------------------|
| CP   | Polished Chrome                         |
| SN   | Vibrant® Polished Nickel                |
| AF   | Vibrant® French Gold                    |
| BGD  | Vibrant® Moderne Brushed Gold           |
| BN   | Vibrant® Brushed Nickel                 |
| BV   | Vibrant® Brushed Bronze                 |
| BL   | Matte Black                             |
| RGD  | Vibrant Rose Gold                       |
|      | CP<br>SN<br>AF<br>BGD<br>BN<br>BV<br>BL |







# **Technical Information**

All product dimensions are nominal.

### **Notes**

Install this product according to the installation guide.