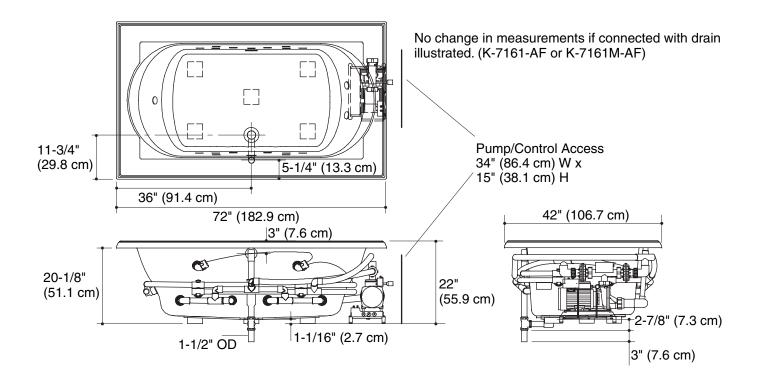

### **Product Information**

| Applicable product:                             |          |                                |                  |     |      |           |        |  |
|-------------------------------------------------|----------|--------------------------------|------------------|-----|------|-----------|--------|--|
| 6' bath whirlpool with S                        |          |                                | pa Experience    |     |      | K-1418-AH |        |  |
| Fixture*:                                       |          |                                |                  |     |      |           |        |  |
| Basin area:                                     |          |                                |                  |     |      |           |        |  |
| Bathing well                                    |          | 48" (121.9 cm) x 27" (68.6 cm) |                  |     |      |           |        |  |
| Top area                                        |          | 60" (152.4 cm) x 30" (76.2 cm) |                  |     |      |           |        |  |
| Weight                                          |          | 140 lbs (63.5 kg)              |                  |     |      |           |        |  |
| To overflow:                                    |          |                                |                  |     |      |           |        |  |
| Water depth                                     |          | 16″ (40.6 cm)                  |                  |     |      |           |        |  |
| Capacity                                        | Capacity |                                | 94 gal (355.8 L) |     |      |           |        |  |
| * Approximate measurements for comparison only. |          |                                |                  |     |      |           |        |  |
| Drop-in<br>cut-out                              |          |                                |                  |     |      |           |        |  |
| Pump:                                           |          |                                | kW               | V   | Hz   |           | А      |  |
| Variable-speed:                                 |          |                                | 1.5              | 240 | 50/6 | 0         | 11     |  |
| Recommended accessories:                        |          |                                |                  |     |      |           |        |  |
| Pop-up bath drain K-7161-AF                     |          |                                |                  |     |      |           | 161-AF |  |