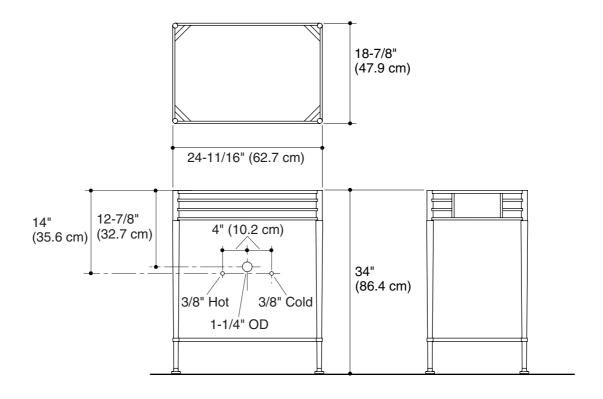

#### **Features**

- · Wrought iron with textured black finish
- · Glass shelf
- For 26" (66 cm) table tops
- 24-11/16" (62.7 cm) x 18-7/8" (47.9 cm) x 34" (86.4 cm)

# **Product Specification**

The console table shall be 24-11/16" (62.7 cm) in length, 18-7/8" (47.9 cm) in width, and 34" (86.4 cm) in height. Product shall be made of wrought iron with black textured finish. Product shall include a glass shelf. Product shall be for 26" (66 cm) table tops. Console table shall be Kohler Model K-14041-TXB.