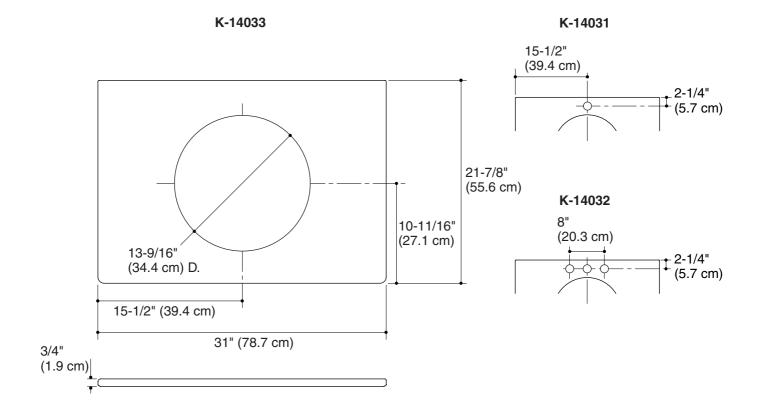

## **Product Information**

| Applicable product:                                             |         |
|-----------------------------------------------------------------|---------|
| Artist Editions countertop – single faucet hole                 | K-14031 |
| Artist Editions countertop – for 8" (20.3 cm) widespread faucet | K-14032 |
| Artist Editions countertop – no faucet hole                     | K-14033 |
| Recommended Accessories:                                        |         |
| Top Art Artist Editions design on BOL ceramic faucet            | K-11000 |
| Artist Editions design on Camber <sub>™</sub> lavatory –        | K-14046 |