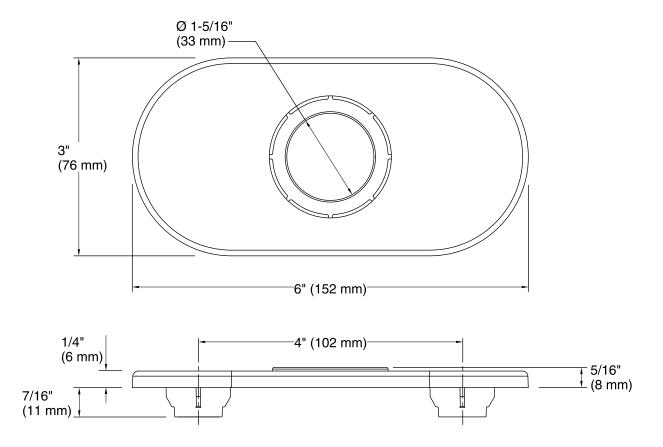

### **Features**

- KOHLER finishes resist corrosion and tarnish.
- Conceals extra faucet holes with 4-inch centers.
- For use with Insight<sup>™</sup> deck-mount faucets.
- 6" (152 mm) x 3" (76 mm) x 5/16" (8 mm)

### **Technical Information**

All product dimensions are nominal.