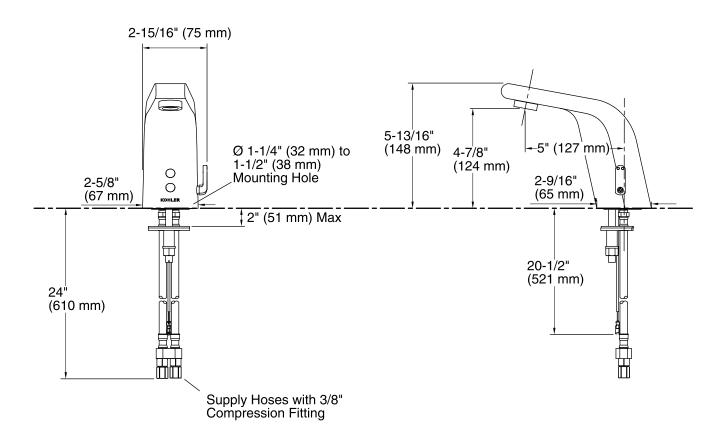

### **Technical Information**

All product dimensions are nominal.

Valve body: Machined Brass

Faucet:

Flow rate: 0.5 gal/min (1.9 l/min)

#### **Notes**

Install this product according to the installation guide.

A 1-1/4" (32 mm) minimum to 1-1/2" (38 mm) maximum diameter mounting hole is required.

The minimum distance between the back of the faucet spout and the wall must be 1-3/4" (44 mm). This will allow proper clearance for setscrew access.

The maximum distance between the bathroom sink basin edge to the base of the faucet spout must be 1-3/4" (44 mm).

The maximum height of the lip basin should be 3/4" (19 mm).

Product includes rosebud spray aerator. Other aerator styles are available.

This product requires an AC power supply (not included).

ADA, OBC, CSA B651 compliant when installed to the specific requirements of these regulations.