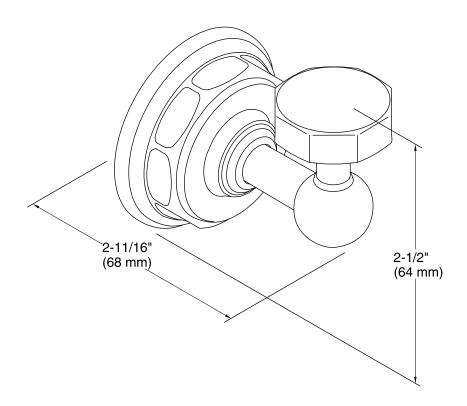

Pinstripe®
Robe Hook
K-13113

### **Features**

- Premium metal construction for durability.
- KOHLER finishes resist corrosion and tarnish.
- Coordinates with Pinstripe faucets and accessories.
- Tools and installation template included.



# Codes/Standards

None Applicable

# **KOHLER® Faucet Lifetime Limited Warranty**

See website for detailed warranty information.

### **Available Color/Finishes**

Color tiles intended for reference only.

| Color | Code | Description              |
|-------|------|--------------------------|
|       | CP   | Polished Chrome          |
|       | SN   | Vibrant® Polished Nickel |
|       | BN   | Vibrant® Brushed Nickel  |







# **Technical Information**

All product dimensions are nominal.

#### **Notes**

Install this product according to the installation guide.

CAUTION: Risk of personal injury. Do not install this product in any area where it is likely to be used inadvertently as a grab bar or support bar. This product is not designed or intended for use as a grab bar or support bar.